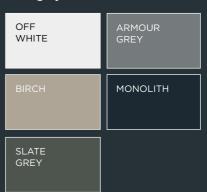

#### COLORBOND® STEEL

The COLORBOND® steel range of designer colours offers a classic and contemporary palette to enhance the beauty of every build.

#### **CLASSIC COLOURS** COLORBOND® ULTRA STEEL CLASSIC PAPERBARK<sup>®</sup> SURFMIST<sup>®</sup> CREAM COTTAGE WALLABY<sup>®</sup> **GREEN**® MANOR RED® DEEP OCEAN MONUMENT<sup>®</sup> WOODLAND GREY WOODLAND NIGHT SKY® COLORBOND® STAINLESS STEEL GREY SURFMIST<sup>®</sup> **CONTEMPORARY COLOURS** SURFMIST<sup>®</sup> WINDSPRAY® DEEP OCEAN® COLORBOND® METALLIC STEEL GALACTIC® COSMIC® JASPER® CELESTIAN® ARIES WINDSPRAY® WALLABY<sup>®</sup> COLORBOND® STEEL MATT IRONSTONE<sup>®</sup> SURFMIST® BASALT® TERRAIN® MONUMENT\* MONUMENT<sup>®</sup> Dune® and Shale Grey™ available on request.