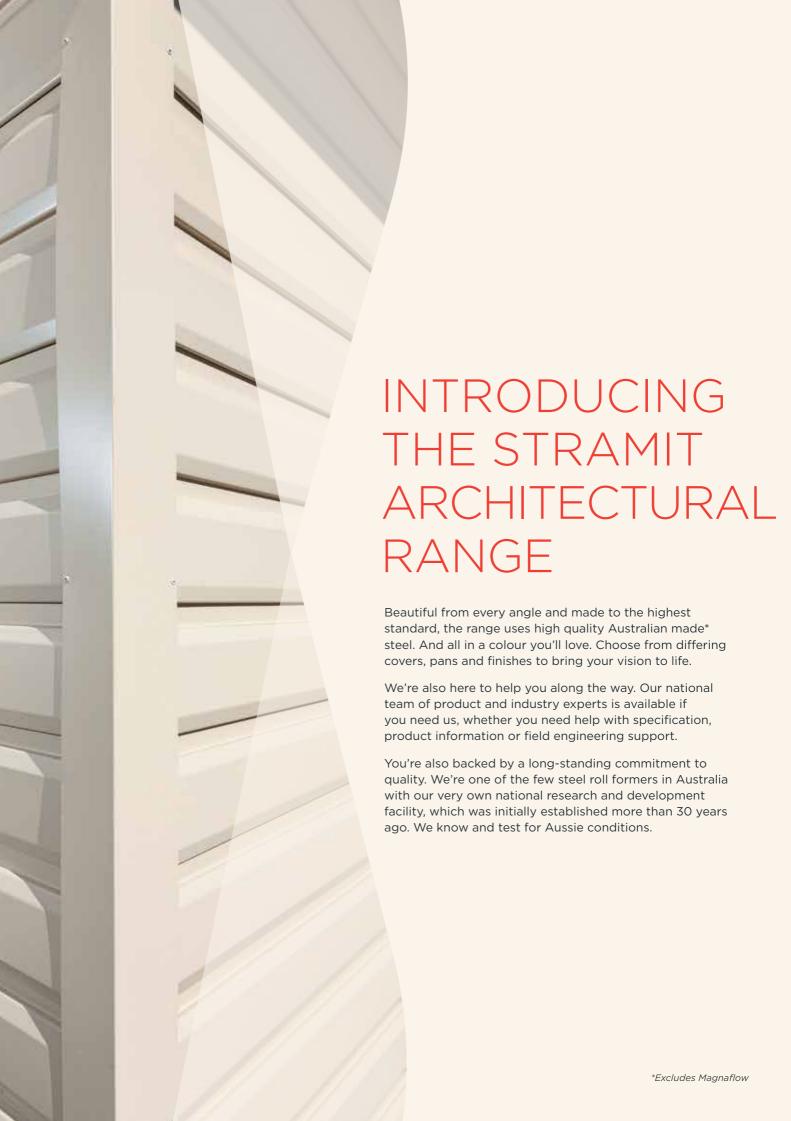

# STRAMIT ARCHITECTURAL RANGE

Where beautiful design meets quality Australian made\* steel

stramit.com.au

\*Excludes Magnaflow

With a concealed fixing, this walling profile provides an elegant, yet understated finish to any structure.