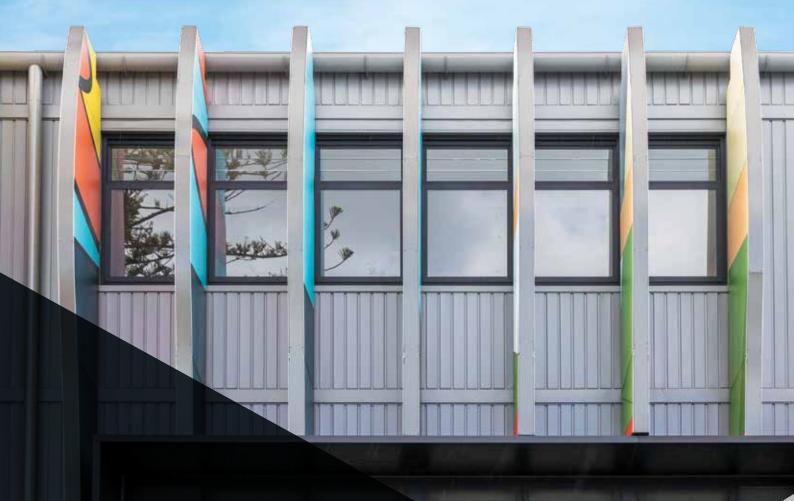

# STRAMIT ARCHITECTURAL RANGE

Where beautiful design meets quality Australian made\* steel



stramit.com.au

\*Excludes Magnaflow







With a concealed fixing, this walling profile provides an elegant, yet understated finish to any structure.

Available NSW, ACT, VIC, SA, TAS.



## **C-CLAD 280**

# Boasting traditional lines to enhance any structure.

Let your design be the hero with C-Clad 280 wall sheeting. The crisp, traditional lines of this profile will complement any project. Suitable for horizontal and vertical installations, and designed with durability in mind.

Available QLD, NT.











### **SHARPLINE™**

Make texture the focal point with beautiful sharp lines, finished off in quality Australian\* made steel.

Sharp, striking lines take centre stage with this impress