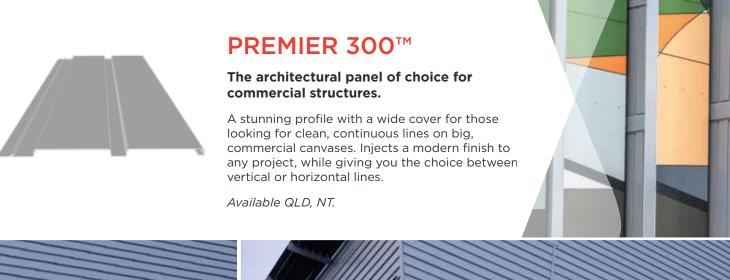

# STRAMIT ARCHITECTURAL RANGE

Where beautiful design meets quality Australian made\* steel



stramit.com.au

\*Excludes Magnaflow







With a concealed fixing, this walling profile provides an elegant, yet understated finish to any structure.

Available NSW, ACT, VIC, SA, TAS.



## **C-CLAD 280**

# Boasting traditional lines to enhance any structure.

Let your design be the hero with C-Clad 280 wall sheeting. The crisp, traditional lines of this profile will complement any project. Suitable for horizontal and vertical installations, and designed with durability in mind.

Available QLD, NT.











### **SHARPLINE™**

Make texture the focal point with beautiful sharp lines, finished off in quality Australian\* made steel.

Sharp, striking lines take centre stage with this impressive profile. Crisp wide pans and sharp ribs create a profile that showcases simplicity. An adaptable product that is available in a range of sizes, which can also be installed vertically, horizontally or diagonally using various methods.

Available QLD, NT, NSW, ACT, VIC, SA, TAS.





#### COLORBOND® STEEL

The COLORBOND® steel range of designer colours offers a classic and contemporary palette to enhance the beauty of every build.

#### **CLASSIC COLOURS** COLORBOND® ULTRA STEEL CLASSIC PAPERBARK<sup>®</sup> SURFMIST<sup>®</sup> CREAM COTTAGE WALLABY<sup>®</sup> **GREEN**® MANOR RED® DEEP OCEAN MONU