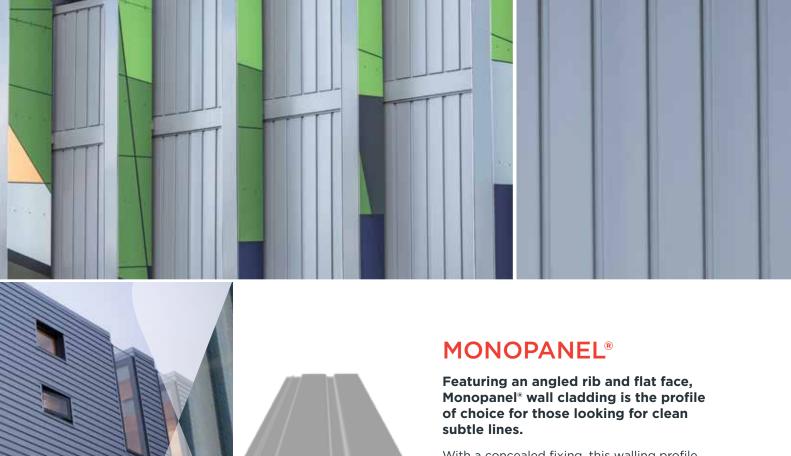

# STRAMIT ARCHITECTURAL RANGE

Where beautiful design meets quality Australian made\* steel

stramit.com.au

\*Excludes Magnaflow

With a concealed fixing, this walling profile provides an elegant, yet understated finish to any structure.