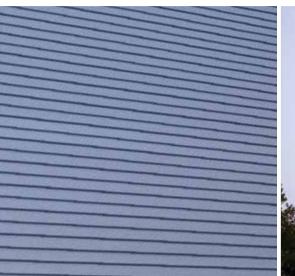

# Boasting traditional lines to enhance any structure.

Let your design be the hero with C-Clad 280 wall sheeting. The crisp, traditional lines of this profile will complement any project. Suitable for horizontal and vertical installations, and designed with durability in mind.

Available QLD, NT.