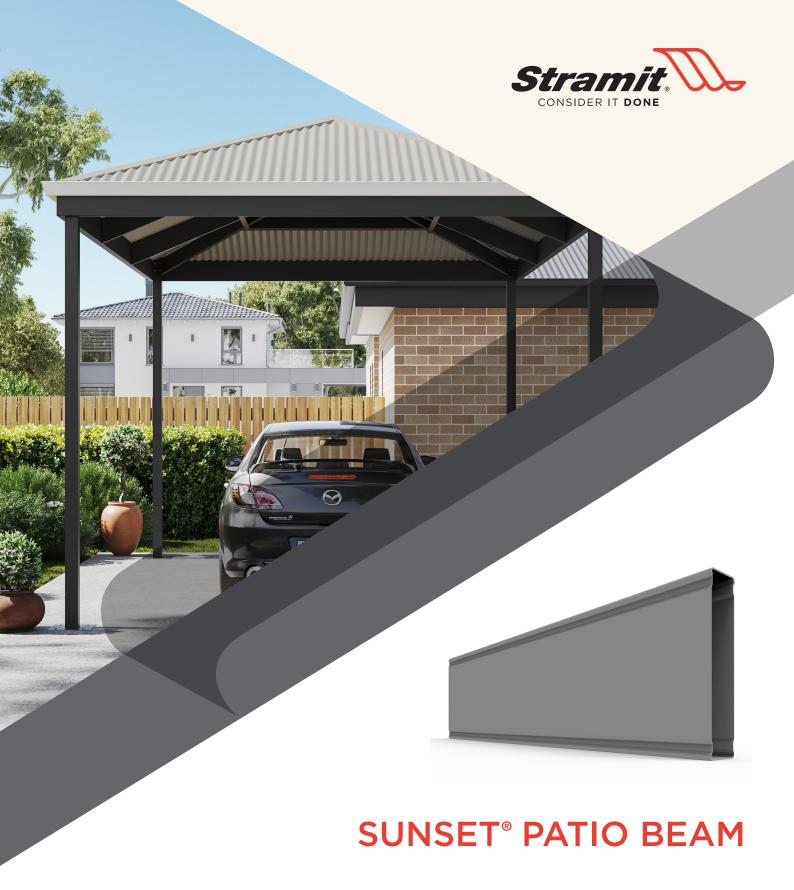

The innovative, one-piece beam perfect for patios, pergolas, verandahs, boat sheds and carports.

Part of Stramit's extensive range of roofing, walling, rainwater and structural products.

# The innovative one-piece Sunset® patio beam ensures your customers' dream patios will last for many memories to come.

Its stylish design offers high performance, yet efficient manufacturing times, and is perfect for patios, pergolas, verandahs, boat sheds and carports.

Stramit's Sunset® beam is made from COLORBOND® steel, meaning it's durable and non-combustible, manufactured in one step and on your customer's patio sooner.

The Sunset® beam perfectly matches both new builds and classic homes.