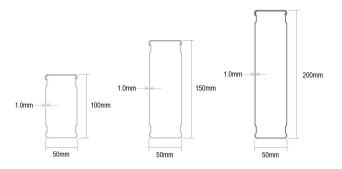

#### AVAILABLE IN THREE SIZES AND UP TO 9M ALLOWING FOR LARGE STRUCTURES

- Available sizes: 100mm x 50mm,
  150mm x 50mm and 200mm x 50mm.
- Long lengths for large spans and excellent performance.