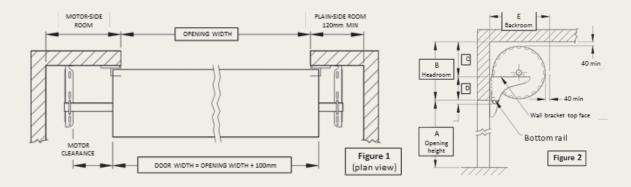

| MIN. MOUNTING ROOM (mm) |     |     |     |     |
|-------------------------|-----|-----|-----|-----|
| A                       | В   | С   | D   | E   |
| 2500                    | 485 | 290 | 195 | 500 |
| 3100                    | 520 | 310 | 210 | 540 |
| 3400                    | 520 | 310 | 210 | 540 |
| 4300                    | 555 | 330 | 225 | 575 |
| 5100                    | 585 | 345 | 240 | 610 |