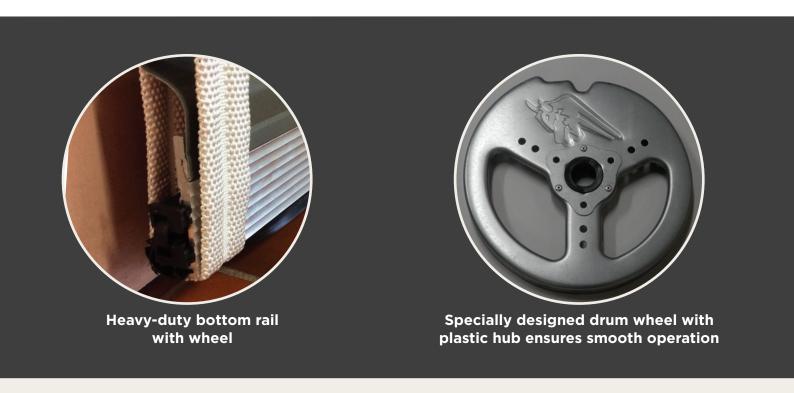

### Ultimate performance and longer life

curtain strength and rigidity

The NovaTaur® Commercial Roller Door features the deepest profile in Australia and a specially designed drum wheel to ensure each door will withstand many years of operation. The heavy-duty bottom rail and wheel allows the door to run smoothly, ensuring a better running door and the ultimate in performance.