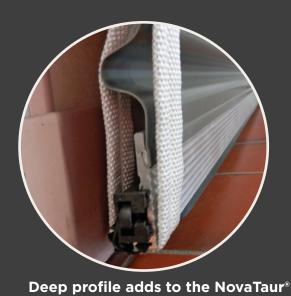

### **Safety and Strength**

The deep 21mm profile of the NovaTaur® roller door, coupled with the rolled edges of the TauraEdge® Roller Door Track, provides the ultimate combination for roller door safety and strength.