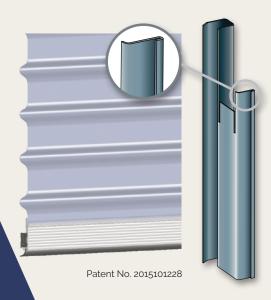

### Safety

Only Taurean® Door Systems utilises patented TauraEdge® safety guides to make doors from Taurean the safest in Australia. No other roller door has this innovative safety edge system.

### TAURAEDGE® ROLLER DOOR TRACK

### The safest roller door track available in Australia

Exclusive to Taurean® Door Systems, the TauraEdge® Roller Door Track is stronger, more rigid and safer than standard roller door tracks. The unique rolled edge design completely encases door guides, removing any risk of injury from sharp edges.

### **Safety and Strength**

The deep 21mm profile of the NovaTaur® roller door, coupled with the rolled edges of the TauraEdge® Roller Door Track, provides the ultimate combination for roller door safety and strength.