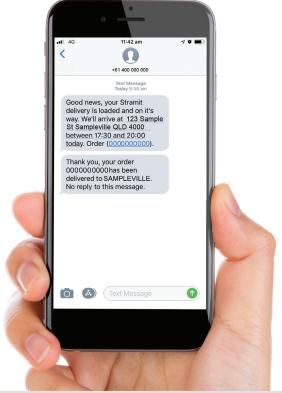

## What notifications will I get?

- SMS or email notifications when your delivery is dispatched, when it's arriving soon, and when it's been delivered.
- The POD, straight to your nominated email address.